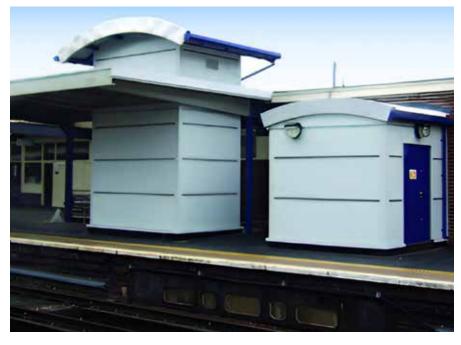

### **OUR WORK**

Structural Fabrications Ltd has worked on many prestigious projects in the rail industry. Take a look at some of our recent works:

**West Hampstead Station** 

Complete station upgrade for improved accessibility & capacity, with new stairs, lift towers, link bridge & concourse building.

**Leeds Station** 

Buckingham Group Contracting Ltd and Network Rail approached Structural Fabrications Ltd to assist with the design and installation of the station.

#### **Kidderminster Station**

Full station steelwork build, complete with roofing, walkway and steps, flashing to canopies, green sedum roof systems to lower roof.

**Hooton Station** 

3No- lift shafts and stairs complete with lobbies, double span bridges with chamber, king-span cladding along with Rigidal single seam roofing

#### **Cadder Station**

Design, fabrication and installation of new access pipe bridge and canopy

#### **Bromsgrove Station**

3No- lift shafts & stairs complete with lobbies, double span bridges with chamber, kingspan lift shaft cladding along with single seam roofing, glazing, GRP treads & handrail systems.

**Coventry Station**Design, surveying, modelling and fabrication and delivery of structural steelwork for the new Coventry Station

**GET IN TOUCH** 

Contact us today to discuss your project requirements.