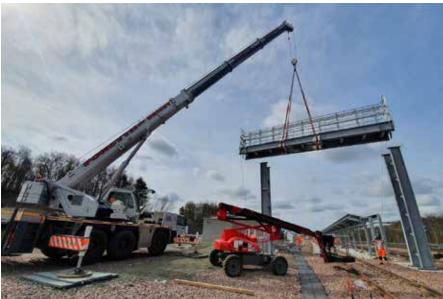

### **OUR WORK**

Structural Fabrications Ltd has worked on many prestigious projects in the rail industry. Take a look at some of our recent works:

**West Hampstead Station** 

Complete station upgrade for improved accessibility & capacity, with new stairs, lift towers, link bridge & concourse building.

**Leeds Station** 

Buckingham Group Contracting Ltd and Network Rail approached Structural Fabrications Ltd to assist with the design and installation of the station.

#### **Kidderminster Station**

Full station steelwork build, complete with roofing, walkway and steps, flashing to canopies, green sedum roof systems to lower roof.

**Hooton Station** 

3No- lift shafts and stairs complete with lobbies, double span bridges with chamber, king-span cladding along with Rigidal single seam roofing

#### **Cadder Station**

Design, fabrication and installation of new access pipe bridge and canopy

#### **Bromsgrove Station**

3No- lift shafts & stairs complete with lobbies, double span bridges with chamber, kingspan lift shaft cladding along with single seam roofing, glazing, GRP treads & handrail systems.

**Coventry Station**Design, surveying, modelling and fabrication and delivery of structural steelwork for the new Coventry Station

**GET IN TOUCH** 

Contact us today to discuss your project requirements.