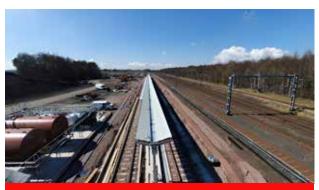

**Leeds Station** 

Buckingham Group Contracting Ltd and Network Rail approached Structural Fabrications Ltd to assist with the design and installation of the station.