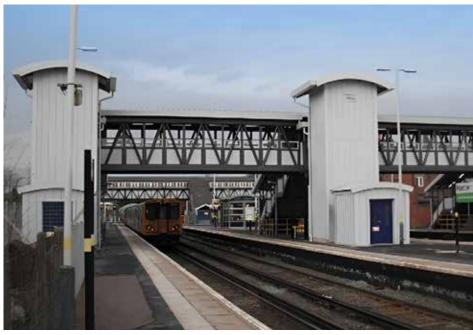

### **OUR WORK**

Structural Fabrications Ltd has worked on many prestigious projects in the rail industry. Take a look at some of our recent works:

**West Hampstead Station** 

Complete station upgrade for improved accessibility & capacity, with new stairs, lift towers, link bridge & concourse building.

**Leeds Station** 

Buckingham Group Contracting Ltd and Network Rail approached Structural Fabrications Ltd to assist with the design and installation of the station.