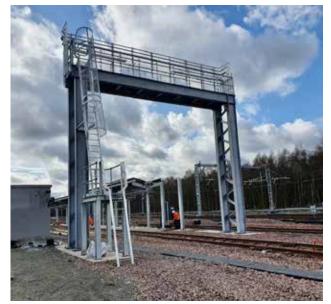

#### **Kidderminster Station**

Full station steelwork build, complete with roofing, walkway and steps, flashing to canopies, green sedum roof systems to lower roof.

**Hooton Station** 

3No- lift shafts and stairs complete with lobbies, double span bridges with chamber, king-span cladding along with Rigidal single seam roofing

#### **Cadder Station**

Design, fabrication and installation of new access pipe bridge and canopy

#### **Bromsgrove Station**

3No- lift shafts & stairs complete with lobbies, double span bridges with chamber, kingspan lift shaft cladding along with single seam roofing, glazing, GRP treads & handrail systems.