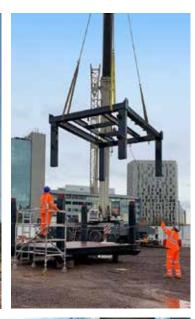

### **OUR WORK**

Structural Fabrications Ltd has worked on many prestigious projects in the rail industry. Take a look at some of our recent works:

**West Hampstead Station** 

Complete station upgrade for improved accessibility & capacity, with new stairs, lift towers, link bridge & concourse building.

**Leeds Station** 

Buckingham Group Contracting Ltd and Network Rail approached Structural Fabrications Ltd to assist with the design and installation of the station.

#### **Kidderminster Station**

Full station steelwork build, complete with roofing, walkway and steps, flashing to canopies, green sedum roof systems to lower roof.

**Hooton Station** 

3No- lift shafts and stairs complete with lobbies, double span bridges with chamber, king-span cladding along with Rigidal single seam roofing

#### **Cadder Station**

Design, fabrication and installation of new access pipe bridge and canopy

#### **Bromsgrove Station**

3No- lift shafts & stairs complete with lobbies, double span bridges with chamber, kingspan lift shaft cladding along with single seam roofing, glazing, GRP treads & handrail systems.

**Coventry Station**Design, surveying, modelling and fabrication and delivery of structural steelwork for the new Coventry Station

**GET IN TOUCH** 

Contact us today to discuss your project requirements.