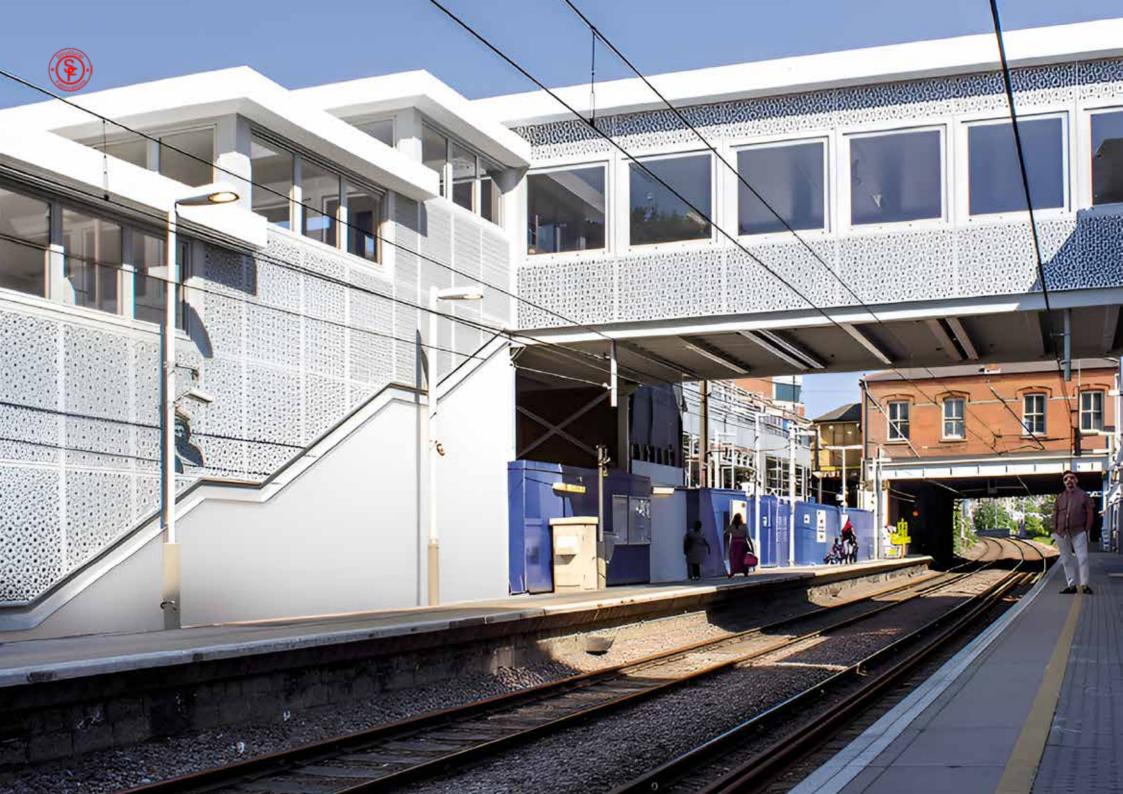

### **OUR WORK**

Structural Fabrications Ltd has worked on many prestigious projects in the rail industry. Take a look at some of our recent works:

**West Hampstead Station** 

Complete station upgrade for improved accessibility & capacity, with new stairs, lift towers, link bridge & concourse building.

**Leeds Station** 

Buckingham Group Contracting Ltd and Network Rail approached Structural Fabrications Ltd to assist with the design and installation of the station.