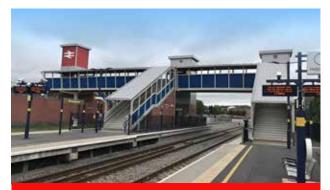

#### **Kidderminster Station**

Full station steelwork build, complete with roofing, walkway and steps, flashing to canopies, green sedum roof systems to lower roof.

**Hooton Station** 

3No- lift shafts and stairs complete with lobbies, double span bridges with chamber, king-span cladding along with Rigidal single seam roofing