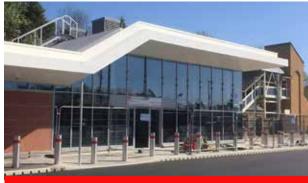

#### **Kidderminster Station**

Full station steelwork build, complete with roofing, walkway and steps, flashing to canopies, green sedum roof systems to lower roof.

**Hooton Station** 

3No- lift shafts and stairs complete with lobbies, double span bridges with chamber, king-span cladding along with Rigidal single seam roofing