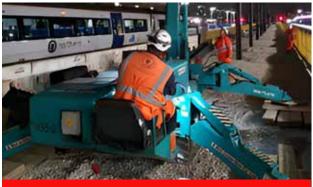

**Leeds Station** 

Buckingham Group Contracting Ltd and Network Rail approached Structural Fabrications Ltd to assist with the design and installation of the station.