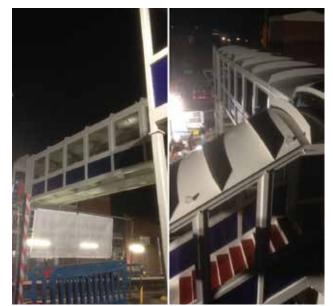

### **OUR WORK**

Structural Fabrications Ltd has worked on many prestigious projects in the rail industry. Take a look at some of our recent works:

**West Hampstead Station** 

Complete station upgrade for improved accessibility & capacity, with new stairs, lift towers, link bridge & concourse building.

**Leeds Station** 

Buckingham Group Contracting Ltd and Network Rail approached Structural Fabrications Ltd to assist with the design and installation of the station.

#### **Kidderminster Station**

Full station steelwork build, complete with roofing, walkway and steps, flashing to canopies, green sedum roof systems to lower roof.

**Hooton Station** 

3No- lift shafts and stairs complete with lobbies, double span bridges with chamber, king-span cladding along with Rigidal single seam roofing

#### **Cadder Station**

Design, fabrication and installation of new access pipe bridge and canopy

#### **Bromsgrove Station**

3No- lift shafts & stairs complete with lobbies, double span bridges with chamber, kingspan lift shaft cladding along with single seam roofing, glazing, GRP treads & handrail systems.

**Coventry Station**Design, surveying, modelling and fabrication and delivery of structural steelwork for the new Coventry Station

**GET IN TOUCH** 

Contact us today to discuss your project requirements.